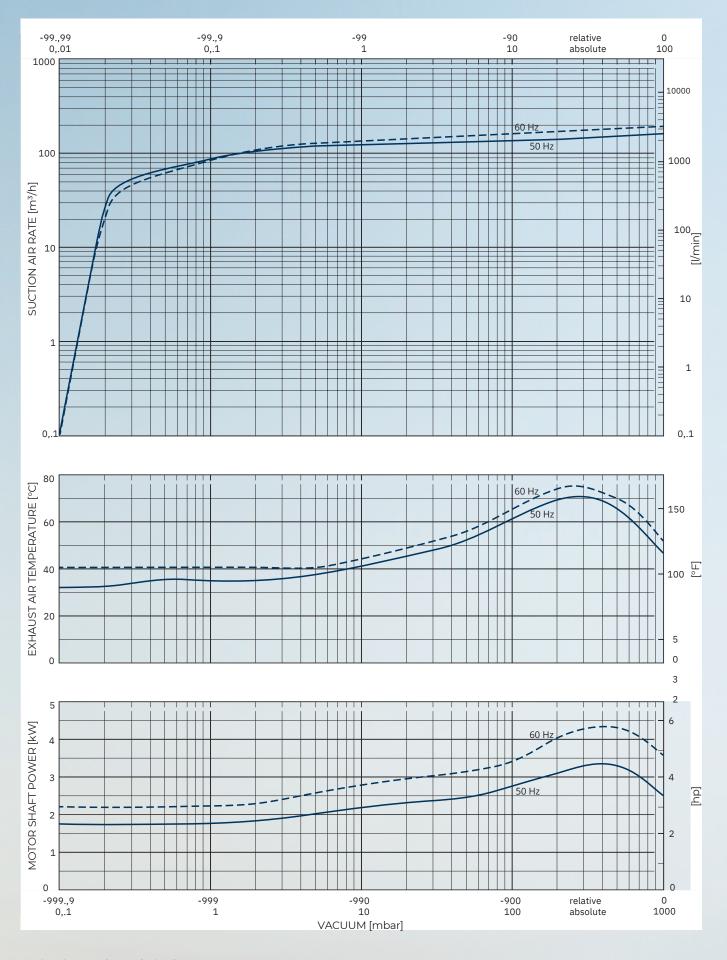

### **Technical Specification**

| Model     | Vacuum Flow<br>@50Hz | Motor Power |      | Vacuum Absolute For<br>Continues Operation |
|-----------|----------------------|-------------|------|--------------------------------------------|
|           | M³/h                 | Kw          | HP   | Mbar                                       |
| RVLS 10A  | 26.0                 | 0.75        | 1.0  | ≤2                                         |
| RVLS 15A  | 40.0                 | 1.10        | 1.5  | ≤1.0-300                                   |
| RVLS 20A  | 70.0                 | 1.50        | 2.0  | ≤0.1-400                                   |
| RVLS 30A  | 100.0                | 2.20        | 3.0  | ≤0.1-400                                   |
| RVLS 40A  | 165.0                | 3.00        | 4.0  | ≤0.1-100                                   |
| RVLS 50A  | 200.0                | 4.00        | 5.4  | ≤0.1-100                                   |
| RVLS 75A  | 300.0                | 5.50        | 7.5  | ≤0.1-100                                   |
| RVLS 100A | 300.0                | 7.50        | 10.0 | ≤0.1-400                                   |
| RVLS 150A | 435.0                | 11.00       | 15.0 | 0.5                                        |
| RVLS 200A | 624.0                | 15.00       | 20.0 | 0.5                                        |

Suction air rate refers to the intake pressure Reference data (atmosphere): 1000 mbar (100 kPa), 20°C (68°F) Tolerance: ±10%