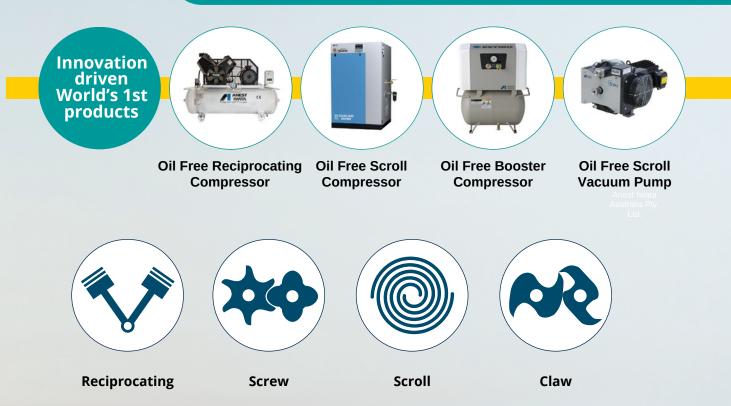

| 11.00       | 15.0 | 0.5                                        |
| RVLS 200A | 624.0                | 15.00       | 20.0 | 0.5                                        |



Suction air rate refers to the intake pressure Reference data (atmosphere): 1000 mbar (100 kPa), 20°C (68°F) Tolerance: ±10%



### Engineering Capabilities & Customised Solutions.



We at Anest Iwata Motherson (AIM) are committed to delighting our customers. Our state-of-the-art Air Energy Core Technology Centre located in Yokohama, Japan works relentlessly on innovations and technologies that add value to our products and make us ready to serve our customer's future needs. It is our customer's trust in us that we have developed many "World's First" products.

#### **Always Ahead with Anest Iwata!**



## **Compressed Air Solutions in all Technologies**



# **Ictive** with Newest Technology





Anest Iwata Motherson Pvt. Ltd. B-123 & 124, Sector-63, Noida - 201301, Distt. Gautam Budh Nagar, UP, India. Email: anestiwata@aim.motherson.com Web: www.aimcompressors.com



For any details reach us at: Head Office: +91-120-4600-500/510/511/512/518

| North | : | +91-9910394044 | +91-9871362399 |
|-------|---|----------------|----------------|
| East  | : | +91-9899553261 | +91-9990023423 |
| West  | : | +91-9899553276 | +91-9899553648 |
| South | : | +91-9902999322 | +91-9940654560 |

#### AUTHORISED CHANNEL PARTNER

Proud to be part of samvardhana motherson