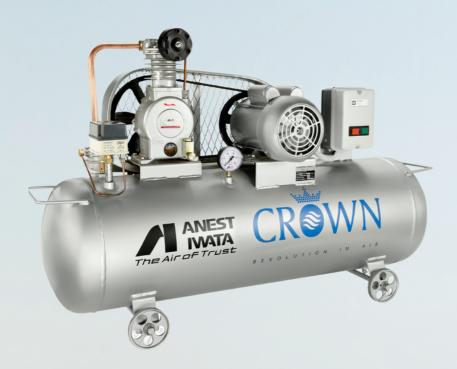

## **AIR-COOLED LUBRICATED RECIPROCATING AIR COMPRESSOR**

## **Technical Specifications**

| Package<br>Model | Motor |    | Bare  | Working  | Piston<br>Displacement |      | Tank     | Package<br>Dimensions |
|------------------|-------|----|-------|----------|------------------------|------|----------|-----------------------|
|                  | Phase | HP | Model | Pressure | LPM                    | CFM  | Size     | (L x W x H)           |
| TLS10C-10S-4EC   | 1     | 1  | LS10  | 10kg/cm  | 128                    | 4.5  | 40 Ltr.  | 945x355x735           |
| TLS10C-10-4EC    | 3     |    |       |          |                        |      |          |                       |
| TLS20C-10S-9EC   | 1     | 2  | LS20  | 10kg/cm  | 237                    | 8.4  | 90 Ltr.  | 1370x380x820          |
| TLS20C-10-9EC    | 3     |    |       |          |                        |      |          |                       |
| TLS30C-10S-16EC  | 1     | 3  | LS30  | 10kg/cm  | 378                    | 13.4 | 160 Ltr. | 1560x470x875          |
| TLS30C-10-16EC   | 3     |    |       |          |                        |      |          |                       |